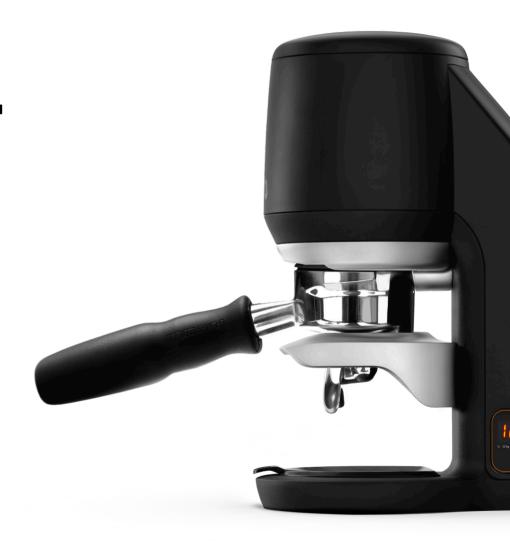

**PERFECT COFFEE FOR ALL** SMALL BUT FEISTY, **PUOPRESS MINI** BRINGS PRECISION TAMPING TO THE MASSES.

WORKS WITH NAKED PORTAFILERS Yes it does. For the smoothest extractions.