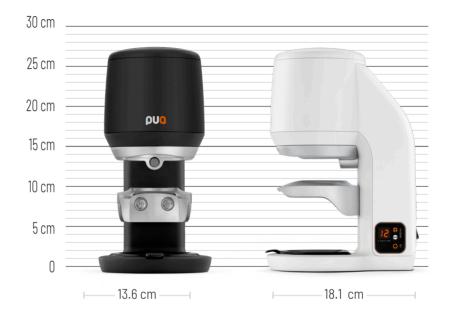

| CAPACITY                | Up to 2 kg of coffee per week |
|-------------------------|-------------------------------|
| WARRANTY                | 2 year / 75.000 Tamps         |
| COLOURS                 | Black, White                  |
| TAMP PROFILES           | SPEEDY - PRECISION - SINGLE   |
| PRESSURE RANGE          | 10-30 kg                      |
| NON STICK TAMPER FINISH | 0                             |
| FINE ADJUSTMENT         |                               |
| NAKED PORTAFILTER       | <                             |